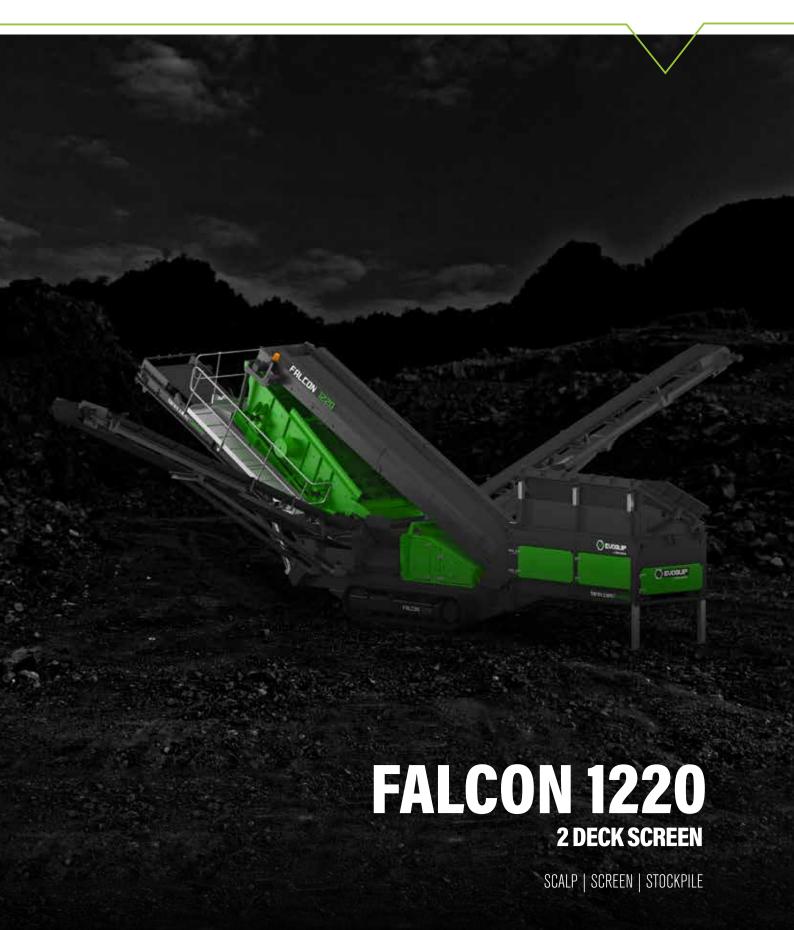

The Falcon 1220 Finishing screen is a compact easily transportable machine that offers operators high productivity, efficient screening.

The Falcon 1220 combines scalping, screening and stockpiling into one self contained unit. Its rugged design enables it to handle materials such as sand and gravel, crushed stone, coal, topsoil and demolition waste.

Remote tipping reject grid, hydraulic screen tensioning of bottom deck mesh and three on-board hydraulic folding conveyors are standard, with optional double deck vibrating grid.