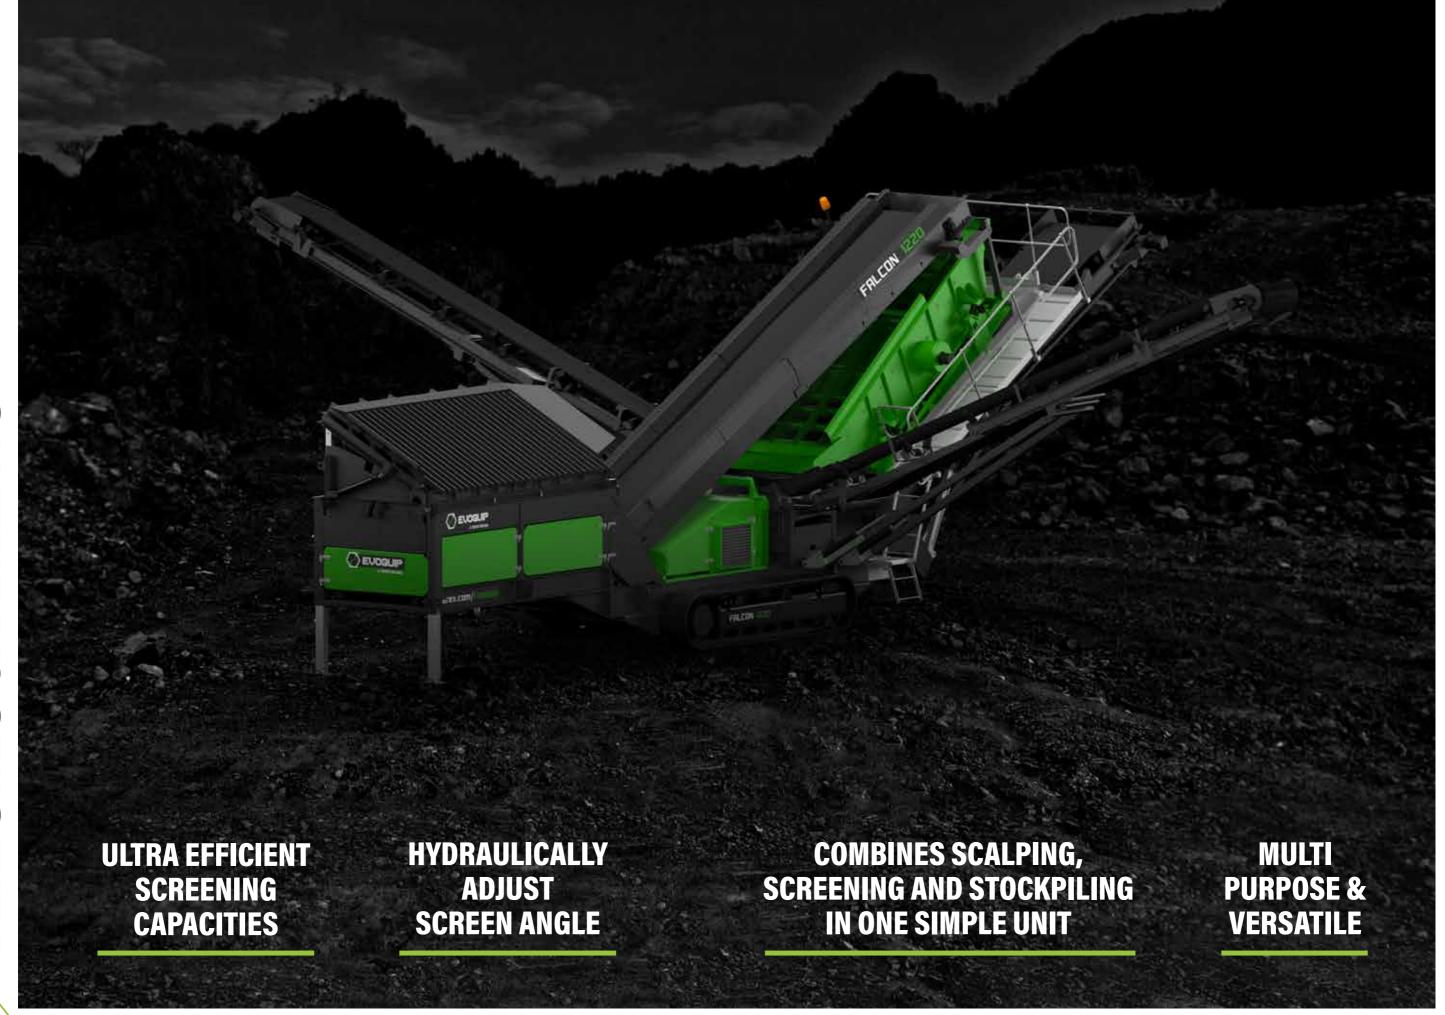

The Falcon 1220 Finishing screen is a compact easily transportable machine that offers operators high productivity, efficient screening.

The Falcon 1220 combines scalping, screening and stockpiling into one self contained unit. Its rugged design enables it to handle materials such as sand and gravel, crushed stone, coal, topsoil and demolition waste.

Remote tipping reject grid, hydraulic screen tensioning of bottom deck mesh and three on-board hydraulic folding conveyors are standard, with optional double deck vibrating grid.