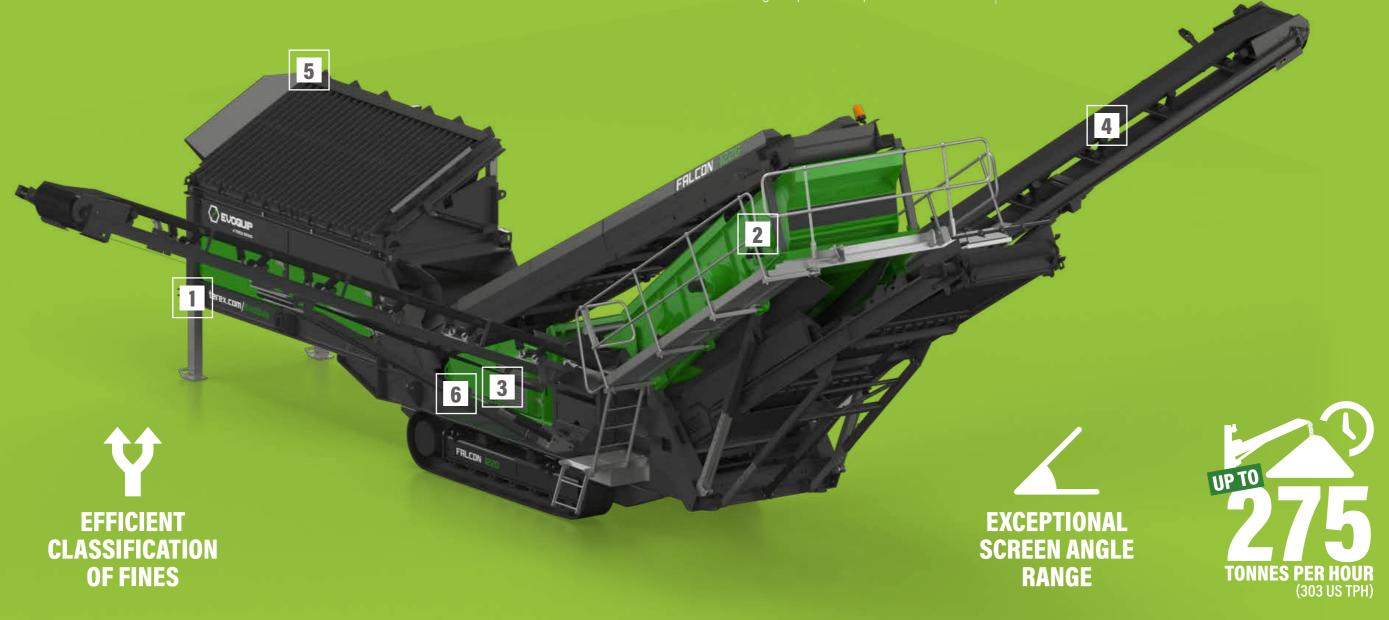

#### 1

#### HOPPER/FEEDER

- 8m³ (10.5yd³) Hopper Capacity
- 1.05m (42") wide belt feede
- Variable speed

#### 2

#### **SCREEN**

- Top deck: 3.66m x 1.53m (12' x 5')
- Bottom deck: 3m x 1.53m (10' x 5')
- Variable screen angle

### 3

#### **ENGINE OPTIONS**

- Tier 3 CAT C4.4
   Engine Power: 83kW (111.3Hp)

   Engine Speed: 2200rpm
- Stage 3A (EU Region Only) CAT C4.4 Engine Power: 98.1kW (131Hp) Engine Speed: 1800rpm
- Tier 3 Option CAT C4.4 LRC (Optional)
   Engine Power: 97kW (130Hp)
   Engine Speed: 2200rpm
- Tier 4 Final CAT C4.4
   Engine Power: 82kW (110Hp)
   Engine Speed: 2200rpm
- Stage V (EU Region Only) CAT C4.4 Engine Power: 102kW (137Hp) Engine Speed: 2200rpm

# 4

#### **CONVEYORS**

- 1m (40") wide mair conveyor
- 1.2m (48") wide fines conveyor with standard discharge height of 3.86m (12' 8")
- 650mm (26") wide Mid-grade conveyor with max 4.86m (15' 11") discharge height
- 650mm (26") wide Over-size conveyor with max 4.86m (15' 11") discharge height

#### 5

#### **TIPPING GRID**

- 4.25m (14ft) long tipping grid as standard
- Feed in width 4.77m (15' 8")

## 6

#### **CONTROL SYSTEM**

Simple intuitive operation

**EASY TO OPERATE** 

**ENGINE POWER** 

Tier 4: 82kW / 110Hp

**HYDRAULIC TENSIONING OF BOTTOM DECK** 

QUICK **SETUP** TIME

**IDEAL FOR URBAN** USE