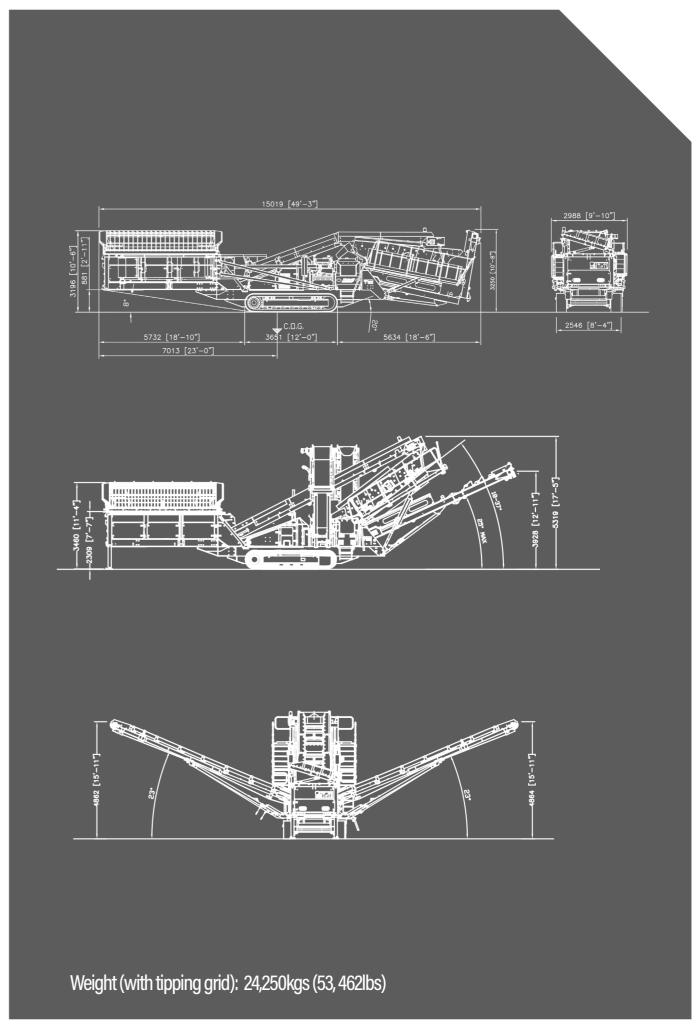

The Falcon 1220 Finishing screen is a compact easily transportable machine that offers operators high productivity, efficient screening.

The Falcon 1220 combines scalping, screening and stockpiling into one self contained unit. Its rugged design enables it to handle materials such as sand and gravel, crushed stone, coal, topsoil and demolition waste.

Remote tipping reject grid, hydraulic screen tensioning of bottom deck mesh and three on-board hydraulic folding conveyors are standard, with optional double deck vibrating grid.

#### HOPPER/FEEDER

- 8m³ (10.5yd³) Hopper Capacity
- 1.05m (42") wide belt feede
- Variable speed

#### **SCREEN**

- Top deck: 3.66m x 1.53m (12' x 5')
- Bottom deck: 3m x 1.53m (10' x 5')
- Variable screen angle

#### **CONVEYORS**

- 1m (40") wide mair conveyor
- 1.2m (48") wide fines conveyor with standard discharge height of 3.86m (12' 8")
- 650mm (26") wide Mid-grade conveyor with max 4.86m (15' 11") discharge height
- 650mm (26") wide Over-size conveyor with max 4.86m (15' 11") discharge height

#### **TIPPING GRID**

- 4.25m (14ft) long tipping grid as standard
- Feed in width 4.77m (15' 8")