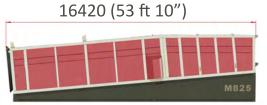

## **WORKING DIMENSIONS**

| MDS TROMMEL RANGE                                                                                                                           |                                                                                                    |                             |                   |                         |                                     |                    |                             |                                              |
|---------------------------------------------------------------------------------------------------------------------------------------------|----------------------------------------------------------------------------------------------------|-----------------------------|-------------------|-------------------------|-------------------------------------|--------------------|-----------------------------|----------------------------------------------|
| MODEL                                                                                                                                       | Tons<br>per<br>Hour                                                                                | Drum<br>Diameter            | Drum<br>Length    | Number<br>of<br>Outputs | Screen<br>Openings                  | Hopper<br>Capacity | Feed<br>Mechanism           | Engine<br>and<br>Controls                    |
| MDS M412 TROMMEL                                                                                                                            | -                                                                                                  | Mobile track                | machine for       | use with pri            | mary blast, d                       | irty material      | or rip rap                  |                                              |
|                                                                                                                                             | 250 to<br>300 tons                                                                                 | 1.25 m<br>(4 ft 1")         | 4 m<br>(13 ft 1") | 2 off                   | 25 mm to<br>200 mm<br>(1" to 8")    | 12 Tons            | Hydraulic<br>Push<br>Feeder | Cat 2.2 /<br>Electronic<br>Control<br>System |
| MDS M515 TROMMEL                                                                                                                            | -                                                                                                  | Mobile track                | machine for       | use with pri            | mary blast, di                      | irty material      | or rip rap                  |                                              |
|                                                                                                                                             | 350 to<br>500 tons                                                                                 | 1.5 m<br>(4 ft 11")         | 5 m<br>(16 ft 5") | 3 off                   | 25 mm to<br>460 mm<br>(1" to 18")   | 30 tons            | Hydraulic<br>Push<br>Feeder | Cat 4.4 /<br>Electronic<br>Control<br>System |
| MDS M615 STATIC TROM                                                                                                                        |                                                                                                    | Semi mobile<br>excavator or |                   | lich can be i           | moved from s                        | ite to site a      | nd can be lo                | aded by an                                   |
|                                                                                                                                             | 350 to<br>500 tons                                                                                 | 1.5 m<br>(4 ft 11")         | 6 m<br>(19 ft 8") | 4 off                   | 25 mm to<br>500 mm<br>(1" to 20")   | 30 tons            | Hydraulic<br>Push<br>Feeder | Cat 4.4 /<br>Electronic<br>Control<br>System |
| MDS M820 TROMMEL                                                                                                                            | A large heavy duty static rock trommel ideal for cleaning dirty rock or screening blasted material |                             |                   |                         |                                     |                    |                             |                                              |
|                                                                                                                                             | 750 tons                                                                                           | 2 m<br>(6 ft 7")            | 8 m<br>(26 ft 3") | 3 or 4 off              | 25 mm to<br>600 mm<br>(1" to 24")   | 70 tons            | Hydraulic<br>Push<br>Feeder | CAT 7.1 /<br>Electronic<br>Control<br>System |
| MDS M825 TROMMEL A super sized heavy duty static trommel for maximum output. It can be set up on concrete walls or a metal chutes structure |                                                                                                    |                             |                   |                         |                                     |                    |                             |                                              |
|                                                                                                                                             | 1000 tons                                                                                          | 2.5 m<br>(8 ft 2")          | 8 m<br>(26 ft 3") | 3 off                   | 70 mm to<br>600 mm<br>(3" to 24")   | 100 tons           | Hydraulic<br>Push<br>Feeder | Cat 6.6 /<br>Electronic<br>Control<br>System |
| MDS M520R TROMMEL                                                                                                                           |                                                                                                    | A static trom               | mel ideal fo      | compost or              | light recyclin                      | g                  |                             |                                              |
|                                                                                                                                             | 15 tons                                                                                            | 2 m<br>(6 ft 7")            | 5 m<br>(16 ft 5") | 2 off                   | 5 mm to<br>50 mm<br>(0.2" to 2")    | х                  | x                           | 2 off<br>3 kW<br>Motors<br>(4 HP_            |
| MDS M820R TROMMEL                                                                                                                           |                                                                                                    | A tough stat<br>recycling   | ic machine l      | ouilt for recy          | cling concret                       | te and demo        | lition or any               | heavy duty                                   |
| AT                                                                                                                                          | 50 tons                                                                                            | 2 m<br>(6 ft 7")            | 8 m<br>(26 ft 3") | 2 or 3 off              | 10 mm to<br>250 mm<br>(0.4" to 10") | x                  | х                           | 2 off<br>15 kW<br>Motors<br>(20 HP)          |
| MDS APRON FEEDERS Manufactured to your requirements                                                                                         |                                                                                                    |                             |                   |                         |                                     |                    |                             |                                              |
| QUARRY<br>FEEDER                                                                                                                            |                                                                                                    | 111                         | i a               | INING<br>EEDER          | *                                   | Par and and        |                             | _                                            |