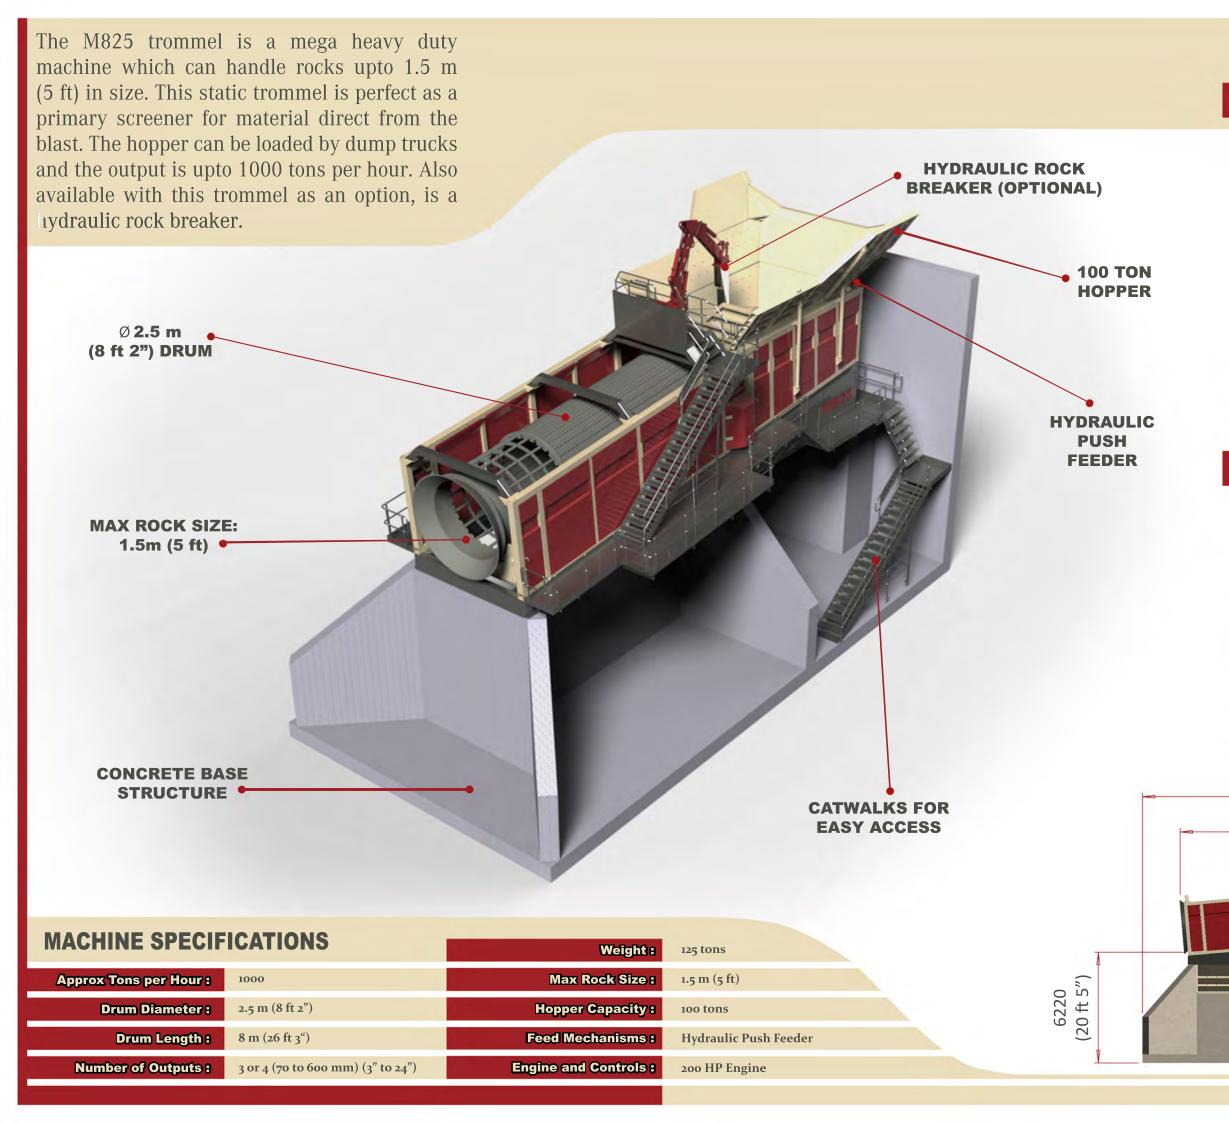

## **M825 TROMMEL**

http://www.mds-int.net



Drummond, Magheracloone A81 TE82, Carrickmacross Co. Monaghan, IRELAND TEL: +353 42 966 7899 EMAIL: info@mds-int.net WEB: www.mds-int.net

fin O You Tube / MDSInternational



## **TECHNICAL SPECIFICATIONS**

## **TRANSPORT DIMENSIONS**





## **WORKING DIMENSIONS**





| MDS TROMMEL RANGE                                                                                                                           |                                                                                                    |                             |                   |                         |                                     |                    |                             |                                              |
|---------------------------------------------------------------------------------------------------------------------------------------------|----------------------------------------------------------------------------------------------------|