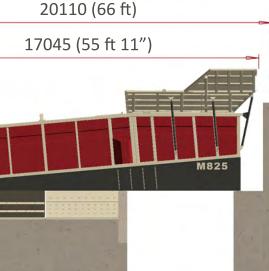

## **WORKING DIMENSIONS**

| MDS TROMMEL RANGE                                                                                                                           |                                                                                                    |                             |                   |                         |                                     |                    |                             |                                              |
|---------------------------------------------------------------------------------------------------------------------------------------------|----------------------------------------------------------------------------------------------------|-----------------------------|-------------------|-------------------------|-------------------------------------|--------------------|-----------------------------|----------------------------------------------|
| MODEL                                                                                                                                       | Tons<br>per<br>Hour                                                                                | Drum<br>Diameter            | Drum<br>Length    | Number<br>of<br>Outputs | Screen<br>Openings                  | Hopper<br>Capacity | Feed<br>Mechanism           | Engine<br>and<br>Controls                    |
| MDS M412 TROMMEL                                                                                                                            | -                                                                                                  | Mobile track                | machine for       | use with pri            | mary blast, d                       | irty material      | or rip rap                  |                                              |
|                                                                                                                                             | 250 to<br>300 tons                                                                                 | 1.25 m<br>(4 ft 1")         | 4 m<br>(13 ft 1") | 2 off                   | 25 mm to<br>200 mm<br>(1" to 8")    | 12 Tons            | Hydraulic<br>Push<br>Feeder | Cat 2.2 /<br>Electronic<br>Control<br>System |
| MDS M515 TROMMEL                                                                                                                            | -                                                                                                  | Mobile track                | machine for       | use with pri            | mary blast, di                      | irty material      | or rip rap                  |                                              |
|                                                                                                                                             | 350 to<br>500 tons                                                                                 | 1.5 m<br>(4 ft 11")         | 5 m<br>(16 ft 5") | 3 off                   | 25 mm to<br>460 mm<br>(1" to 18")   | 30 tons            | Hydraulic<br>Push<br>Feeder | Cat 4.4 /<br>Electronic<br>Control<br>System |
| MDS M615 STATIC TROM                                                                                                                        |                                                                                                    | Semi mobile<br>excavator or |                   | lich can be i           | moved from s                        | ite to site a      | nd can be lo                | aded by an                                   |
|                                                                                                                                             | 350 to<br>500 tons                                                                                 | 1.5 m<br>(4 ft 11")         | 6 m<br>(19 ft 8") | 4 off                   | 25 mm to<br>500 mm<br>(1" to 20")   | 30 tons            | Hydraulic<br>Push<br>Feeder | Cat 4.4 /<br>Electronic<br>Control<br>System |
| MDS M820 TROMMEL                                                                                                                            | A large heavy duty static rock trommel ideal for cleaning dirty rock or screening blasted material |                             |                   |                         |                                     |                    |                             |                                              |
|                                                                                                                                             | 750 tons                                                                                           | 2 m<br>(6 ft 7")            | 8 m<br>(26 ft 3") | 3 or 4 off              | 25 mm to<br>600 mm<br>(1" to 24")   | 70 tons            | Hydraulic<br>Push<br>Feeder | CAT 7.1 /<br>Electronic<br>Control<br>System |
| MDS M825 TROMMEL A super sized heavy duty static trommel for maximum output. It can be set up on concrete walls or a metal chutes structure |                                                                                                    |                             |                   |                         |                                     |                    |                             |                                              |
|                                                                                                                                             | 1000 tons                                                                                          | 2.5 m<br>(8 ft 2")          | 8 m<br>(26 ft 3") | 3 off                   | 70 mm to<br>600 mm<br>(3" to 24")   | 100 tons           | Hydraulic<br>Push<br>Feeder | Cat 6.6 /<br>Electronic<br>Control<br>System |
| MDS M520R TROMMEL                                                                                                                           |                                                                                                    | A static trom               | mel ideal fo      | compost or              | light recyclin                      | g                  |                             |                                              |
|                                                                                                                                             | 15 tons                                                                                            | 2 m<br>(6 ft 7")            | 5 m<br>(16 ft 5") | 2 off                   | 5 mm to<br>50 mm<br>(0.2" to 2")    | х                  | x                           | 2 off<br>3 kW<br>Motors<br>(4 HP_            |
| MDS M820R TROMMEL                                                                                                                           |                                                                                                    | A tough stat<br>recycling   | ic machine l      | ouilt for recy          | cling concret                       | te and demo        | lition or any               | heavy duty                                   |
| AT                                                                                                                                          | 50 tons                                                                                            | 2 m<br>(6 ft 7")            | 8 m<br>(26 ft 3") | 2 or 3 off              | 10 mm to<br>250 mm<br>(0.4" to 10") | x                  | х                           | 2 off<br>15 kW<br>Motors<br>(20 HP)          |
| MDS APRON FEEDERS Manufactured to your requirements                                                                                         |                                                                                                    |                             |                   |                         |                                     |                    |                             |                                              |
| QUARRY<br>FEEDER                                                                                                                            |                                                                                                    | 111                         | i a               | INING<br>EEDER          | *                                   | Par and and        |                             | _                                            |