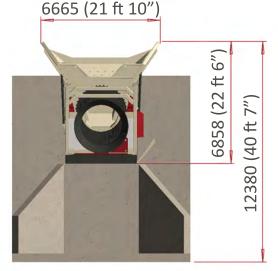

## **M825 TROMMEL**

http://www.mds-int.net



Drummond, Magheracloone A81 TE82, Carrickmacross Co. Monaghan, IRELAND TEL: +353 42 966 7899 EMAIL: info@mds-int.net WEB: www.mds-int.net

fin O You Tube / MDSInternational



## **TECHNICAL SPECIFICATIONS**

## **TRANSPORT DIMENSIONS**





## **WORKING DIMENSIONS**





| MDS TROMMEL RANGE                                                                                                                           |                                                                                                    |                             |                   |                         |                                     |                    |                             |                                              |
|---------------------------------------------------------------------------------------------------------------------------------------------|----------------------------------------------------------------------------------------------------|-----------------------------|-------------------|-------------------------|-------------------