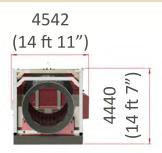

## **M825 TROMMEL**

http://www.mds-int.net



Drummond, Magheracloone A81 TE82, Carrickmacross Co. Monaghan, IRELAND TEL: +353 42 966 7899 EMAIL: info@mds-int.net WEB: www.mds-int.net

fin O You Tube / MDSInternational



## **TECHNICAL SPECIFICATIONS**

## **TRANSPORT DIMENSIONS**





## **WORKING DIMENSIONS**





| MDS TROMMEL RANGE                                                                                                                           |                                                                                                    |                             |                   |                         |                                     |                    |                             |                                              |
|---------------------------------------------------------------------------------------------------------------------------------------------|----------------------------------------------------------------------------------------------------|-----------------------------|-------------------|--------------