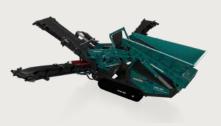

# **TITAN 600**

The Titan 600 is a versatile 2 Deck Tracked Scalping Screen, in a compact footprint, with the capacity to screen up to 280tph (308 US tph) depending on the application.

The Titan 600 can be rapidly switched between a 2- and 3-way split making it a highly versatile machine suitable for a range of applications.

Rapid conversion from 3 way split to 2-way

• Fits inside a 40' shipping container to