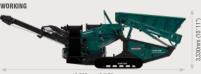

# **TITAN 600**

The Titan 600 is a versatile 2 Deck Tracked Scalping Screen, in a compact footprint, with the capacity to screen up to 280tph (308 US tph) depending on the application.

The Titan 600 can be rapidly switched between a 2- and 3-way split making it a highly versatile machine suitable for a range of applications.

## **TECHNICAL** HIGHLIGHTS $\odot$

High capacity output up to 280tph (308 US tph) from a compact footprint

10") single shaft incline screenbox with adjustable stroke

Smart design minimises weight but retains strength and robustness

Rapid conversion from 3 way split to 2-way

• Fits inside a 40' shipping container to