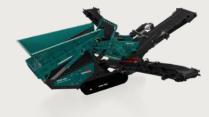

# **TITAN 600**

The Titan 600 is a versatile 2 Deck Tracked Scalping Screen, in a compact footprint, with the capacity to screen up to 280tph (308 US tph) depending on the application.

The Titan 600 can be rapidly switched between a 2- and 3-way split making it a highly versatile machine suitable for a range of applications.

Rapid conversion from 3 way split to 2-way

• Fits inside a 40' shipping container to