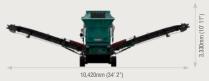

## DIMENSIONS

10,550mm (34' 7")

TRANSPORT Length: 10.98m (36') Width: 2.25m (7' 5") Height: 2.55m (8' 4") WEIGHT Total Weight: 12,000kg (26,455 lbs)