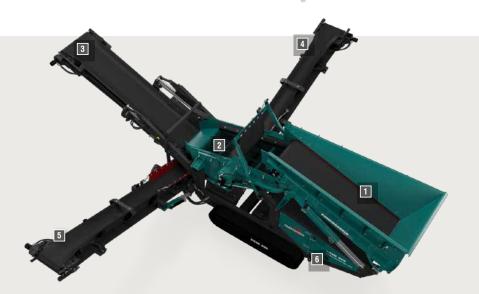

#### 1 FEEDER/HOPPER

2 SCREENBOX

system

10") 2 deck screen

3 OVERSIZE TAIL CONVEYOR

2.7m (8' 10") stockpile height

Impact slips along feedboot

1000mm (40") wide

Variable speed control

1000mm wide (40") heavy duty belt feeder Hopper Capacity: 3m3 (3.9 cu. yd) Fold down rear door for crusher feeding

#### 5 MIDSIZE SIDE CONVEYOR 650mm (26") wide

2.8m (9' 2") stockpile height Heavy Duty 2.49m x 1.17m (8' 2" x 3' Hydraulically folding Highly aggressive screen drive 2 bearing shaft with Direct Drive

6 POWER UNIT

4 FINE SIZE SIDE CONVEYOR 650mm (26") wide

2.9m (9' 6") stockpile height

Hydraulically folding

Tier 3: Deutz D2011 L04I 36.4kW (48.8hp) @2300rpm Tier 4F: Deutz TD2.9L4 42kW (56.3hp) @1900rpm Stage V: Deutz TD2.9 45kW (60hp) @2200rpm Fuel Tank: 145L (38 US Gal)